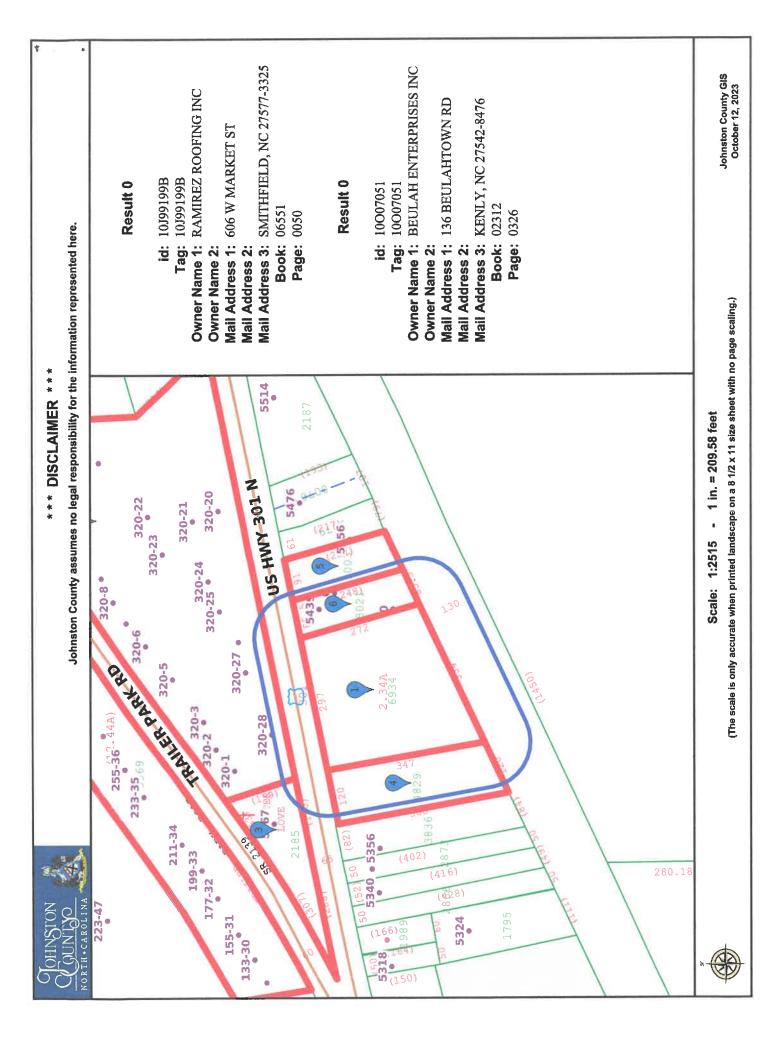

#### 9. PUBLIC HEARINGS

a. 2023-33-SUP – Ramriez Roofing Warehouse (*Quasi-Judicial Proceeding*)

Presenter: Duke Thurston, Applicant

- Application
- Public Hearing Notice Letter
- Certification of Mailing
- DRAFT Approval

#### **DESCRPTION/ADDRESS:**

ANNEXATION # 2023-30-ANX 325 US 301 S. (Newly Assigned Address)

Owner: Hunter Blackwell Contiguous; 1.25 acres

Town of Micro
Planning Board/
Board of Adjustment
Monthly Report to the Board of Commissioners
November 2023

#### Ramirez Warehouse - Special Use Permit

A Special Use Permit is being requested for a property located at 5396 US Highway 301, Selma. Requested use is for a warehouse, which is allowed in the RA zoning, but must be approved via the Special Use Permit process. The board reviewed the application. Ms. Moffett stated a Quasi-Judicial Public Hearing would be scheduled/advertised for the November 14 2023 Board of Commissioners meeting.